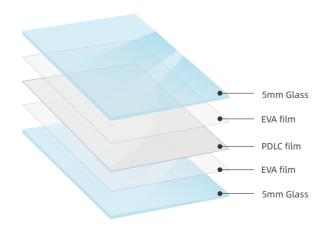

OFF    | ≥ 99%             | . Optical teansmittance tester                    |  |
| Infrared blocking rate  | OFF    | ≥ 60%             |                                                   |  |
| Response time           | OFF→ON | ≤ 30 ms           | Liquid crystal parameter integrated tester        |  |
|                         | ON→OFF | ≤ 200 ms          |                                                   |  |
| Operating temperature   |        | -30°C ~ 85°C      | constant temperature and humidity testing machine |  |
| Life-span               |        | 100000 Hours      | GB18910.5-2008                                    |  |
| Switching times         |        | ≥ 2 million times | Self-made on/off tester                           |  |

# Structural

# **Technical Principles**





Note: Color and thickness do not represent the actual situation, only for the convenience of illustration.

PDLC Film



www.smartfilmbase.com Shenzhen Filmbase Technology Co., Ltd.